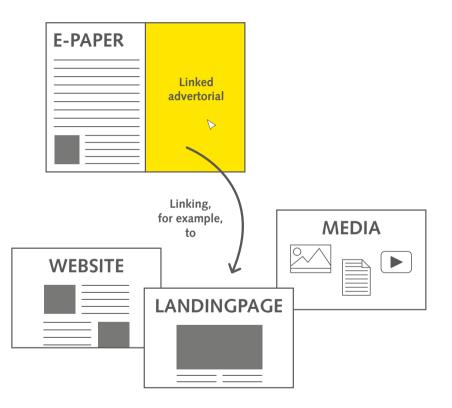

### Linking in E-Paper

Increase the effectiveness of your advertising campaign by linking your advertisement in our E-Paper (epaper.bandesbaublatt.de).

Linking ads in the E-Paper offers the following advantages:

- Interactivity: Readers can click directly on ads to get more information or buy products online.
- Enhanced user experience: Readers get direct access to relevant content or products.
- Enhanced information content: Ads can provide additional information or media on web pages through links.

Price: 390.00 €

Our communication package combine an appropriate set of advertising channels based upon your communication goals to ensure that you reach your entire target group.

We can put together further packages with appropriate digital and print formats upon request.