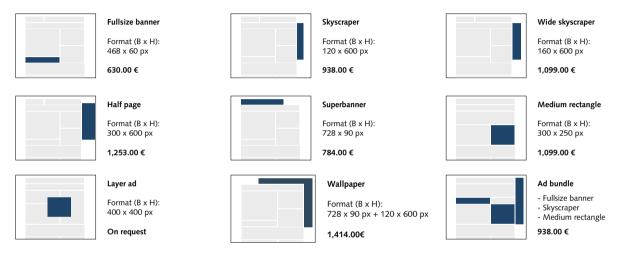

### Pricee and Werbeformen (Price für 28 Tage / 4 Wochen):

| Werbeform              | Platzierung                                                           | Format (pixel, width x height)   | Price in €/4 weeks |
|------------------------|-----------------------------------------------------------------------|----------------------------------|--------------------|
| Skyscraper sticky      | website, in rotation with max. two additional                         | 120 x 600                        | 1,022.00           |
| Wide Skyscraper sticky | website, in rotation with max. two additional                         | 160 x 600                        | 1,176.00           |
| Half Page sticky       | website, in rotation with max. two additional                         | 300 x 600                        | 1,330.00           |
| Billboard              | on all pages except homepage,<br>in rotation with max. two additional | 970 x 250                        | 1,568.00           |
| Expandable wallpaper   | website, in rotation with max. two additional                         | 728 x 90 + 120 x 600 (300 x 600) | 1,568.00           |
| Situations vacant      | in the job market                                                     | individual                       | 1,200.00           |
| Microsite              | own navigation within the website,<br>duration 12 weeks               | individual                       | 9,450.00           |
| OnlinePLUS             | addition to an existing online article/advertorial                    | photos, videos, PDFs             | 1,176.00           |