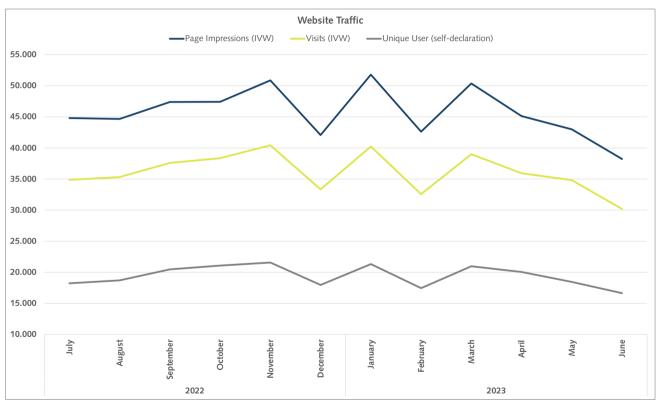

45,690 per month

Unique

user

19,405 user

Source for Page Impressions and Visits: IVW, for Unique Users: Google Analytics/self-declared; Source for Newsletter: Inxmail/self-declared; average per month July 2022 to June 2023

# **BBB** BundesBauBlatt

Traffic audit:

Source for page impressions and visits: IVW, for unique user: Google Analytics/self-reported