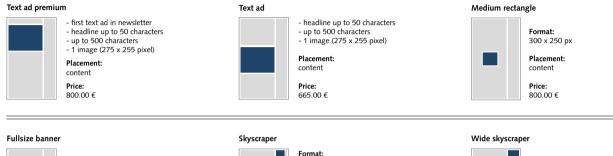

#### Pricee and Werbeformen:

content

Price:

665.00€

#### Newsletter takeover

Format:

468 x 60 px

Placement:

content

Price: 535.00€

#### Situations vacant

content Price: 665.00 €