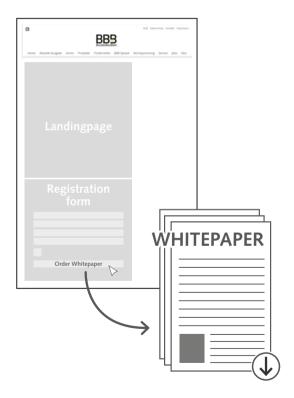

### Whitepaper

Publish your neutral, technically matured information on a topic of interest to the target group in a useful white paper on **www.bandesbaublatt.de**. Interested users receive the white paper in exchange for their contact details.

We will provide you with the following **services** in close coordination with you:

- Landingpage incl. registration form
- Advertising teaser via our media channels website, newsletter and social media
- Delivery of leads (data protection compliant)

Duration: 8 to 12 weeks (variable, by arrangement)

Price: on request