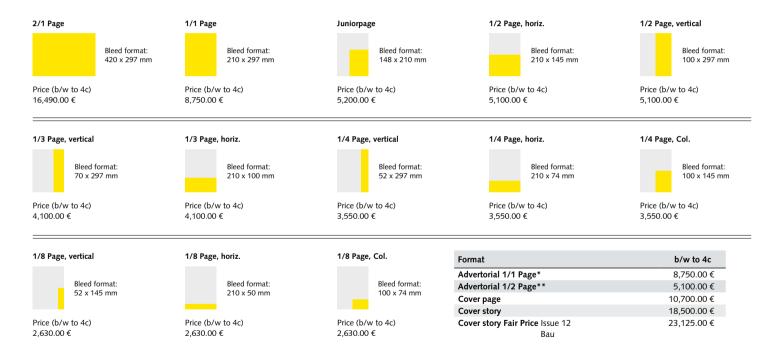

# Ad prices, print space and bleed-format (plus 3 mm bleed to each side)

<sup>\*</sup> Price surcharge for design by the publisher 500.00 €; \*\* Price surcharge for design by the publisher 250.00 €
All prices are subject to statutory VAT. Agency commission: 15 %. Please find the general terms and conditions at: https://bauverlag.de/en/terms