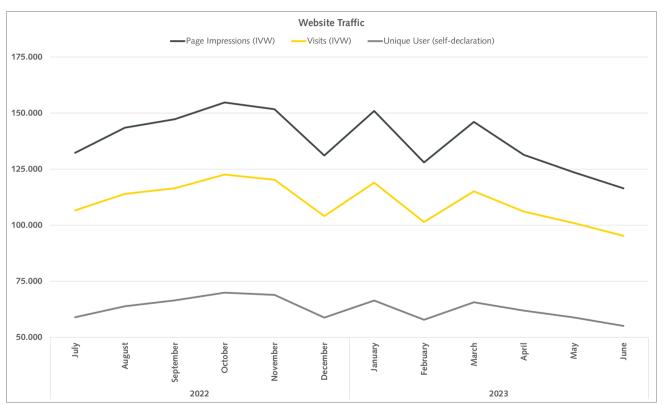

Page impressions

138,094 per month

Visits

110,145 per month

Unique

62,707 user

Newsletter contacs

5,521 Ø recipients

Source for page Impressions und visits: IVW, for unique useED: Google Analytics/self-reported; source newsletter: Inxmail/self-reported; average per month July 2022 till June 2023

# Traffic audit:

Source for page impressions and visits: IVW, for unique user: Google Analytics/self-reported