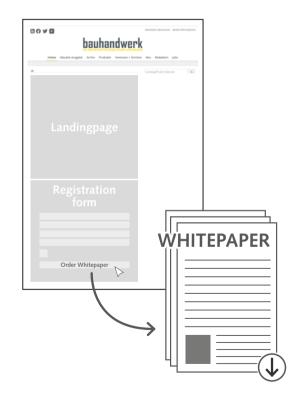

# Whitepaper

Publish your neutral, technically matured information on a topic of interest to the target group in a useful white paper on **www.bauhandwerk.de**. Interested users receive the white paper in exchange for their contact details.

We will provide you with the following services in close coordination with you:

- Landingpage incl. registration form
- Advertising teaser via our media channels website, newsletter and social media
- Delivery of leads (data protection compliant)

**Duration:** 8 to 12 weeks (variable, by arrangement)

Price: on request