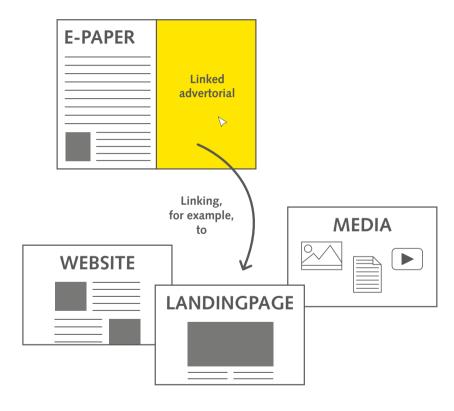

# Linking in E-Paper

Increase the effectiveness of your advertising campaign by linking your advertisement in our E-Paper (epaper.bauhandwerk.de).

Linking ads in the E-Paper offers the following advantages:

- Interactivity: Readers can click directly on ads to get more information or buy products online.
- Enhanced user experience: Readers get direct access to relevant content or products.
- Enhanced information content: Ads can provide additional information or media on web pages through links.

Price: 390.00 €