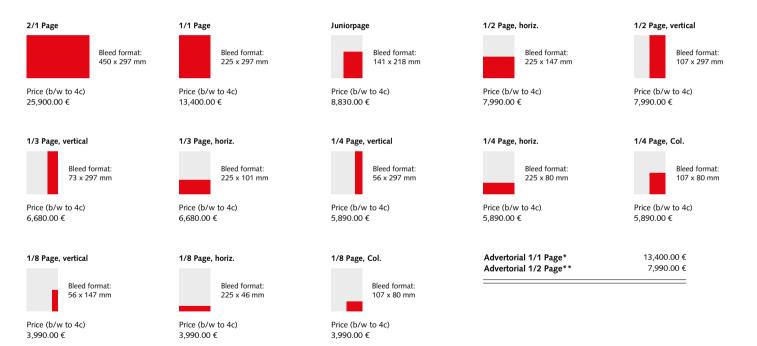

# Ad prices, print space and bleed-format (plus 3 mm bleed to each side)

<sup>\*</sup> Price surcharge for design by the publisher 500.00 €; \*\* Price surcharge for design by the publisher 250.00 €
All prices are subject to statutory VAT. Agency commission: 15 %. Please find the general terms and conditions at: https://bauverlag.de/en/terms