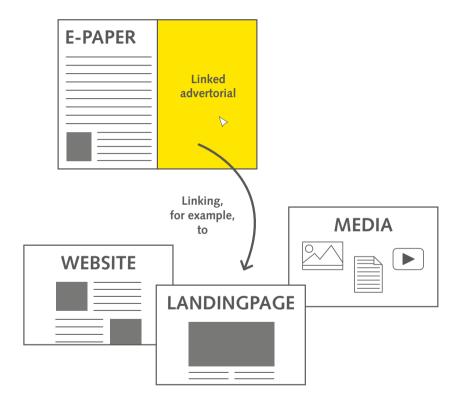

# Linking in E-Paper

Increase the effectiveness of your advertising campaign by linking your advertisement in our E-Paper (epaper.dbz.de).

Linking ads in the E-Paper offers the following advantages:

- Interactivity: Readers can click directly on ads to get more information or buy products online.
- Enhanced user experience: Readers get direct access to relevant content or products.
- Enhanced information content: Ads can provide additional information or media on web pages through links.

Price: 490.00 €

Our communication package combine an appropriate set of advertising channels based upon your communication goals to ensure that you reach your entire target group.

We can put together further packages with appropriate digital and print formats upon request.