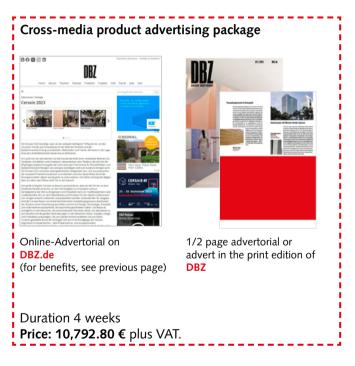

#### Online-advertorial

Show our users your knowledge of a particular topic, demonstrate your problem solving abilities or explain why it is beneficial to use your product – there are many reasons why you might consider using an online-advertorial.

- Permanent online posts on DBZ.de
   (these remain accessible via the search function after the 4-week period has expired)
- Editorial teaser on the homepage with link to the online post (subject to availability)
- Medium rectangle with placement across the entire website as a teaser with a link to the online post
- 2 text ads in **DBZ Newsletter** newsletter with a link to the online post
- advertised social media post via the DBZ's Facebook and Instagram page with a link to the online post

Price: 3,752.00 € plus VAT. (Price for 28 days / 4 weeks)