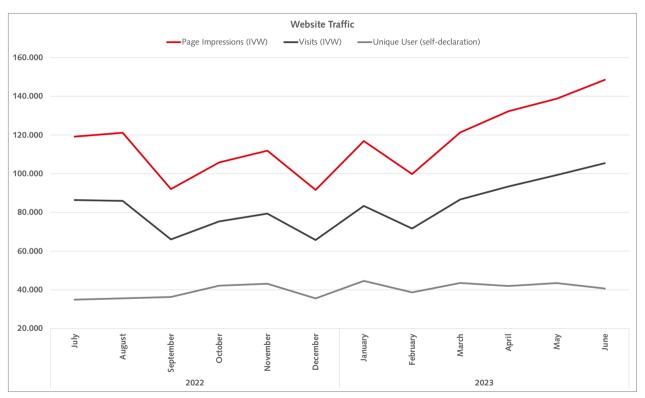

#### **DBZ Newsletter**

The DBZ Newsletter is issued twice weekly, providing information on relevant subjects concerning architecture, legal aspects and construction practices.

Page impressions

116,597 per month

Visits

83,224 per month

Unique user

40,047 user

Newsletter contacs

8,545 Ø recipients

Podcast

ca. 1,800 downloads/ streams per month

Source for Page Impressions and Visits: IVW, for Unique Users: Google Analytics/self-declared; Source for Newsletter: Inxmail/self-declared; average per month July 2022 to June 2023

# Traffic audit:

Source for page impressions and visits: IVW, for unique user: Google Analytics/self-reported